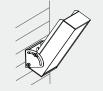

#### SPARK SGN LED

W1 - back to the wall

W137 – longer side to the ceiling or to the wall with the possibility of setting the angle 0 – 90°

#### **PRIMOS** family of luminaires

Double-sided flag for W121 – to wall or PRIMOS **SS** ceiling ceiling by the shorter side with angle adjustment 0° – 90° mounted

W221 - mounted with its shorter side to the ceiling or to the wall with the possibility of setting the angle 0° - 90°

W122 - to wall or ceiling by the longer side with angle adjustment 15° – 90°

W222 - mounted with its longer side to the ceiling or to the wall with the possibility of setting the angle 0° - 90°

#### UTILIGHT SGN LED

W140 - back to the wall

C142 - directly to the C145 - recessed ceiling

**UTILIGHT W141** semaphore

UTILIGHT C143 – suspended with cords and easy height adjustment

**UTILIGHT C144** – suspended with cords or chains