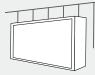

#### SPARK SGN LED

W1 - back to the wall

W137 – longer side to the ceiling or to the wall with the possibility of setting the angle 0 – 90°

#### **PRIMOS** family of luminaires

Double-sided flag for W121 – to wall or PRIMOS **SS** ceiling ceiling by the shorter side with angle adjustment 0° – 90° mounted

W221 - mounted with its shorter side to the ceiling or to the wall with the possibility of setting the angle 0° - 90°

W122 - to wall or ceiling by the longer side with angle adjustment 15° – 90°

W222 - mounted with its longer side to the ceiling or to the wall with the possibility of setting the angle 0° - 90°

#### UTILIGHT SGN LED

W140 - back to the wall

C142 - directly to the C145 - recessed ceiling

**UTILIGHT W141** semaphore

UTILIGHT C143 – suspended with cords and easy height adjustment

**UTILIGHT C144** – suspended with cords or chains