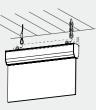

#### UTILIGHT SGN LED

W140 - back to the wall

C142 - directly to the C145 - recessed ceiling

**UTILIGHT W141** semaphore

UTILIGHT C143 – suspended with cords and easy height adjustment

**UTILIGHT C144** – suspended with cords or chains