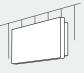

#### SPARK SGN LED

W1 - back to the wall

W137 – longer side to the ceiling or to the wall with the possibility of setting the angle 0 – 90°

#### **PRIMOS** family of luminaires

Double-sided flag for W121 – to wall or PRIMOS **SS** ceiling ceiling by the shorter side with angle adjustment 0° – 90° mounted

W221 - mounted with its shorter side to the ceiling or to the wall with the possibility of setting the angle 0° - 90°

W122 - to wall or ceiling by the longer side with angle adjustment 15° – 90°

W222 - mounted with its longer side to the ceiling or to the wall with the possibility of setting the angle 0° - 90°

#### UTILIGHT SGN LED

W140 - back to the wall

C142 - directly to the C145 - recessed ceiling

**UTILIGHT W141** semaphore

UTILIGHT C143 – suspended with cords and easy height adjustment

**UTILIGHT C144** – suspended with cords or chains