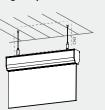

#### UTILIGHT SGN LED

W140 - back to the wall

C142 - directly to the C145 - recessed ceiling

**UTILIGHT W141** semaphore

UTILIGHT C143 – suspended with cords and easy height adjustment

**UTILIGHT C144** – suspended with cords or chains