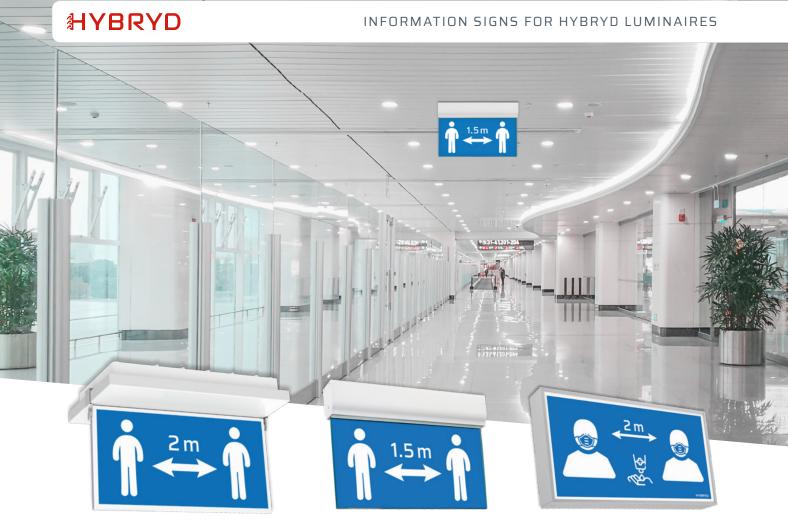

# **INFORMATION SIGNS**

Information signs with **HYBRYD** emergency light luminaires allows presentation of additional information in public spaces.

It is possible to perform single-sided or double-sided luminaires and mounting to the wall or directly to the ceiling. A wide range of mounting accessories is available.

Thanks to the use of information signs with **HYBRYD** luminaires, they are possible to illuminate and connect them to a central or group power supply system.

20x10cm 30x15cm 40x20cm 100x15cm 40m

## SIGNS AND SYMBOLS

Other signs on special order