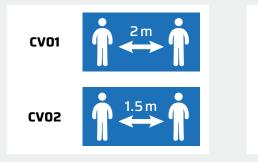

PRIMOS

UTILIGHT

SPARK

# **INFORMATION SIGNS**

Information signs with **HYBRYD** emergency light luminaires allows presentation of additional information in public spaces.

It is possible to perform single-sided or double-sided luminaires and mounting to the wall or directly to the ceiling. A wide range of mounting accessories is available.

Thanks to the use of information signs with **HYBRYD** luminaires, they are possible to illuminate and connect them to a central or group power supply system.



20x10cm 30x15cm 40x20cm 100x15cm 40m



## SIGNS AND SYMBOLS





Other signs on special order

## HABBAD

## **MOUNTING TYPES AND ACCESORIES**

#### SPARK SGN LED

W1 - back to the wall



W137 – longer side to the ceiling or to the wall with the possibility of setting the angle 0 – 90°



#### **PRIMOS** family of luminaires





Double-sided flag for W121 – to wall or PRIMOS **SS** ceiling ceiling by the shorter side with angle adjustment 0° – 90° mounted



W221 - mounted with its shorter side to the ceiling or to the wall with the possibility of setting the angle 0° - 90°



W122 - to wall or ceiling by the longer side with angle adjustment 15° – 90°



W222 - mounted with its longer side to the ceiling or to the wall with the possibility of setting the angle 0° - 90°



#### UTILIGHT SGN LED

W140 - back to the wall



C142 - directly to the C1